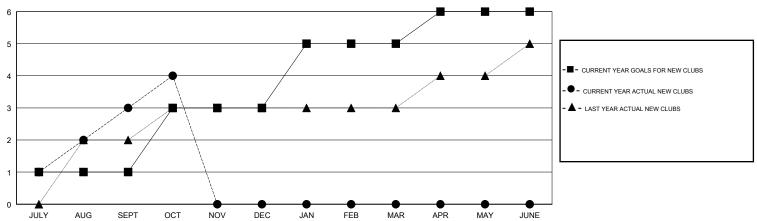

## LOCATION MALAYSIA

**GMT CA** 

|                       | Club          | s         |               | Members               |                           |                         |                                              |
|-----------------------|---------------|-----------|---------------|-----------------------|---------------------------|-------------------------|----------------------------------------------|
| RESULTS FOR 2017-2018 |               |           |               | RESULTS FOR 2017-2018 |                           |                         |                                              |
| QUARTER               | NEW CLUB GOAL | NEW CLUBS | DROPPED CLUBS | QUARTER               | MEMBER GROWTH NET<br>GOAL | MEMBER GROWTH<br>ACTUAL | DROPPED MEMBERS ACTUAL (including transfers) |
| JULY/AUG/SEPT         | 1             | 3         | 1             | JULY/AUG/SEPT         | 160                       | 315                     | 80                                           |
| OCT/NOV/DEC           | 2             | 1         | 0             | OCT/NOV/DEC           | 160                       | 58                      | 19                                           |
| JAN/FEB/MAR           | 2             | 0         | 0             | JAN/FEB/MAR           | 40                        | 0                       | 0                                            |
| APR/MAY/JUNE          | 1             | 0         | 0             | APR/MAY/JUNE          | -40                       | 0                       | 0                                            |