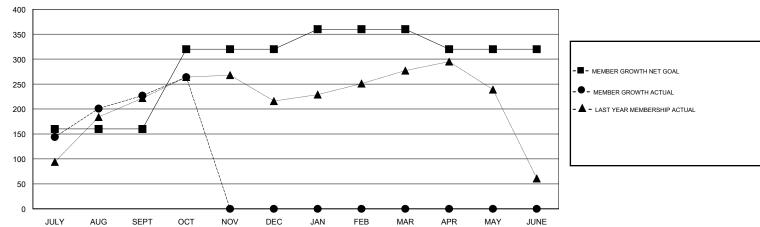

## LOCATION MALAYSIA

**GMT CA** 

|                       | Club          | s         |               | Members               |                           |                         |                                              |
|-----------------------|---------------|-----------|---------------|-----------------------|---------------------------|-------------------------|----------------------------------------------|
| RESULTS FOR 2017-2018 |               |           |               | RESULTS FOR 2017-2018 |                           |                         |                                              |
| QUARTER               | NEW CLUB GOAL | NEW CLUBS | DROPPED CLUBS | QUARTER               | MEMBER GROWTH NET<br>GOAL | MEMBER GROWTH<br>ACTUAL | DROPPED MEMBERS ACTUAL (including transfers) |
| JULY/AUG/SEPT         | 1             | 3         | 1             | JULY/AUG/SEPT         | 160                       | 315                     | 80                                           |
| OCT/NOV/DEC           | 2             | 1         | 0             | OCT/NOV/DEC           | 160                       | 58                      | 19                                           |
| JAN/FEB/MAR           | 2             | 0         | 0             | JAN/FEB/MAR           | 40                        | 0                       | 0                                            |
| APR/MAY/JUNE          | 1             | 0         | 0             | APR/MAY/JUNE          | -40                       | 0                       | 0                                            |